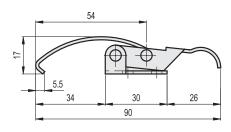

### SPECIAL EXECUTIONS ON REQUEST

- Catch brackets in different shapes and finishes.

57

TLI.Z

| 1 -1.2 |               |                             |                            |    |
|--------|---------------|-----------------------------|----------------------------|----|
| Code   | Description   | Max. working<br>load<br>[N] | Load at<br>breakage<br>[N] | 44 |
| 420131 | TLI.Z-13.5/90 | 500                         | 900                        | 28 |