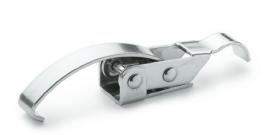

# **Hook clamps**

Steel or stainless steel

#### STANDARD EXECUTIONS

- TLV.Z: zinc-plated steel.
- TLV.SST: AISI 304 stainless steel.