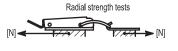

### SPECIAL EXECUTIONS ON REQUEST

- Catch brackets in different shapes and finishes.

57

TLI.Z

| 1 -1.2 |               |                             |                            |    |
|--------|---------------|-----------------------------|----------------------------|----|
| Code   | Description   | Max. working<br>load<br>[N] | Load at<br>breakage<br>[N] | 44 |
| 420131 | TLI.Z-13.5/90 | 500                         | 900                        | 28 |

TLV.Z

| Code   | Description   | Max. working<br>load<br>[N] | Load at<br>breakage<br>[N] | 44 |
|--------|---------------|-----------------------------|----------------------------|----|
| 420243 | TLV.Z-15/56+R | 550                         | 1000                       | 23 |

## TLV.SST

| ILV.551 STAINLESS |                 |                             |                            | ESS STEEL |
|-------------------|-----------------|-----------------------------|----------------------------|-----------|
| Code              | Description     | Max. working<br>load<br>[N] | Load at<br>breakage<br>[N] | 44        |
| 420242            | TLV.SST-15/56+R | 550                         | 1000                       | 23        |