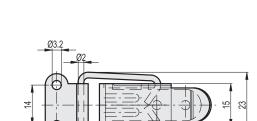

TLV.Z

| Code   | Description   | Max. working<br>load<br>[N] | Load at<br>breakage<br>[N] | 44 |
|--------|---------------|-----------------------------|----------------------------|----|
| 420243 | TLV.Z-15/56+R | 550                         | 1000                       | 23 |

## TLV.SST

| ILV.551 STAINLESS |                 |                             |                            | ESS STEEL |
|-------------------|-----------------|-----------------------------|----------------------------|-----------|
| Code              | Description     | Max. working<br>load<br>[N] | Load at<br>breakage<br>[N] | 44        |
| 420242            | TLV.SST-15/56+R | 550                         | 1000                       | 23        |