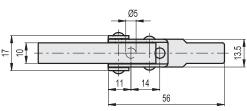

TLV.Z

| Code   | Description   | Max. working<br>load<br>[N] | Load at<br>breakage<br>[N] | 44 |
|--------|---------------|-----------------------------|----------------------------|----|
| 420243 | TLV.Z-15/56+R | 550                         | 1000                       | 23 |

## TLV.SST

| ILV.551 STAINLESS |                 |                             |                            | ESS STEEL |
|-------------------|-----------------|-----------------------------|----------------------------|-----------|
| Code              | Description     | Max. working<br>load<br>[N] | Load at<br>breakage<br>[N] | 44        |
| 420242            | TLV.SST-15/56+R | 550                         | 1000                       | 23        |